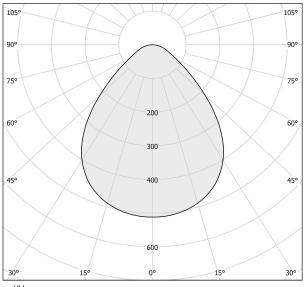

|
| PACKING DIMENSIONS (CM)  | 10,5 x 60,0 x 15,0  |
|                          |                     |



Table lighting fixture for interiors, with swivelling light beam.

Die-cast aluminium bearing base in polyacrylic paint.

Body in steel tube in white or mat black polyacrylic paint.

Turned brass joint in polyacrylic paint.

Turned aluminium structure in polyacrylic paint.

Turned aluminium swivelling head in polyacrylic paint.

 $\label{thm:modelled} \mbox{Modelled polycarbonate diffuser with opaline finish.}$ 

Turned brass end cap in polyacrylic paint.

Equipped with connection cable between the head and the body in transparent PVC. Equipped with a 1,4m (55,1") long power cable in transparent PVC with switch and plug.







### **Technical drawing**



## Polar diagram