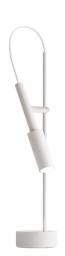

Table lighting fixture for interiors, with swivelling light beam.

Die-cast aluminium bearing base in polyacrylic paint.

Body in steel tube in white or mat black polyacrylic paint.

Turned brass joint in polyacrylic paint.

Turned aluminium structure in polyacrylic paint.

Turned aluminium swivelling head in polyacrylic paint.

 $\label{thm:modelled} \mbox{Modelled polycarbonate diffuser with opaline finish.}$ 

Turned brass end cap in polyacrylic paint.

Equipped with connection cable between the head and the body in transparent PVC. Equipped with a 1,4m (55,1") long power cable in transparent PVC with switch and plug.