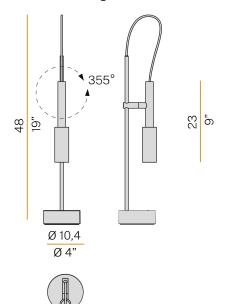

S       | SDCM 3              |
| PACKING DIMENSIONS (CM)  | 10,5 x 60,0 x 15,0  |
|                          |                     |



Table lighting fixture for interiors, with swivelling light beam.

Die-cast aluminium bearing base in polyacrylic paint.

Body in steel tube in white or mat black polyacrylic paint.

Turned brass joint in polyacrylic paint.

Turned aluminium structure in polyacrylic paint.

Turned aluminium swivelling head in polyacrylic paint.

 $\label{thm:modelled} \mbox{Modelled polycarbonate diffuser with opaline finish.}$ 

Turned brass end cap in polyacrylic paint.

Equipped with connection cable between the head and the body in transparent PVC. Equipped with a 1,4m (55,1") long power cable in transparent PVC with switch and plug.







### **Technical drawing**



## Polar diagram